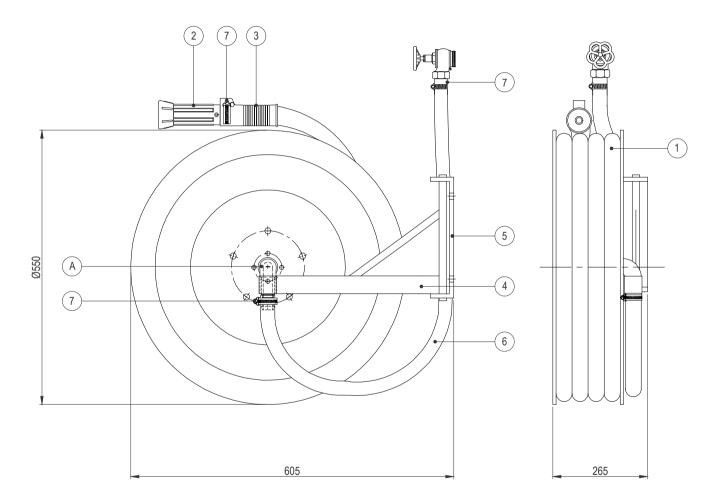

## FIRE HOSE REEL - AUTOMATIC, SWINGING ARM TYPE CABINET MOUNTED, MODEL: 25 NFH - 020A/SS

| BILL OF MATERIALS |                          |                              |      |  |  |
|-------------------|--------------------------|------------------------------|------|--|--|
| ITEM<br>NO.       | DESCRIPTION              | MATERIAL                     | QTY. |  |  |
| 1.                | HOSE 1"x30 M LG.         | PVC COMPOUND                 | 1    |  |  |
| 2.                | WATER BRANCH - 1"        | PA, RED<br>INJECTION MODULED | 1    |  |  |
| 3.                | HOSE HANDLE              | HDPE, BLACK                  | 1    |  |  |
| 4.                | SWINGING ARM             | FABRICATED                   | 1    |  |  |
| 5.                | BRACKET FOR SWINGING ARM | M.S PLATE                    | 1    |  |  |
| 6.                | CONNECTION HOSE ASSY.    | PVC COMPOUND                 | 1    |  |  |
| 7.                | HOSE CLAMP               | STAINLESS STEEL              | 5    |  |  |
| Α                 | HOSE REEL ASSY.          |                              | 1    |  |  |